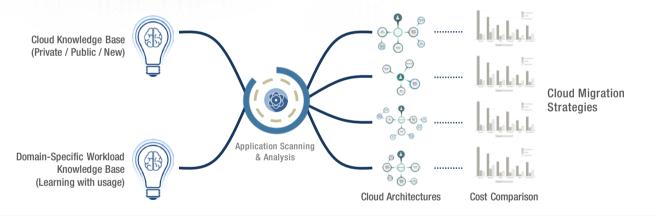

## Manage up-to-date workload and Cloud knowledge with our intelligent and adaptive learning system.

Comprehensive solution to keep track of the changes in the market and frequently update the workload information to achieve your own domain catalogue for app migration. Be ahead and keep yourselves updated to the Cloud trends with SurPaaS Analyzer's learning system.

## **Solutions:**

- Learn and reuse any complex information about Clouds and applications as the tool usage increases in your environment.
- ✓ SIs and MSPs/CSPs/HSPs can differentiate and brand their Cloud migration solution by tuning the knowledge base for their enterprise customer in their respective domains.
- Rapidly update and maintain latest information available about various Clouds and workloads in a single location.
- Flexibility to introduce new knowledge that can be accessed by multiple customers for their different applications.