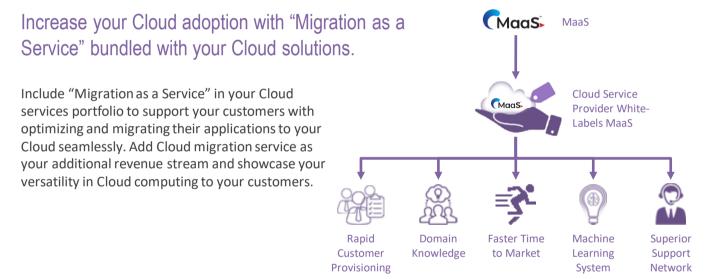

## Solutions:

- MaaS increases the speed of customer acquisition with its rapid provisioning capability.
- ✓ Integrated platform with Cloud Migration tools delivered as a Service.
- Utilize MaaS' superior domain knowledge and best Cloud migration strategies.
- Create your own machine learning system with MaaS' capability to learn from every Cloud migration.
- ✓ Leverage Corent's business, technical, and support network to rapidly bring your Cloud migration service online.